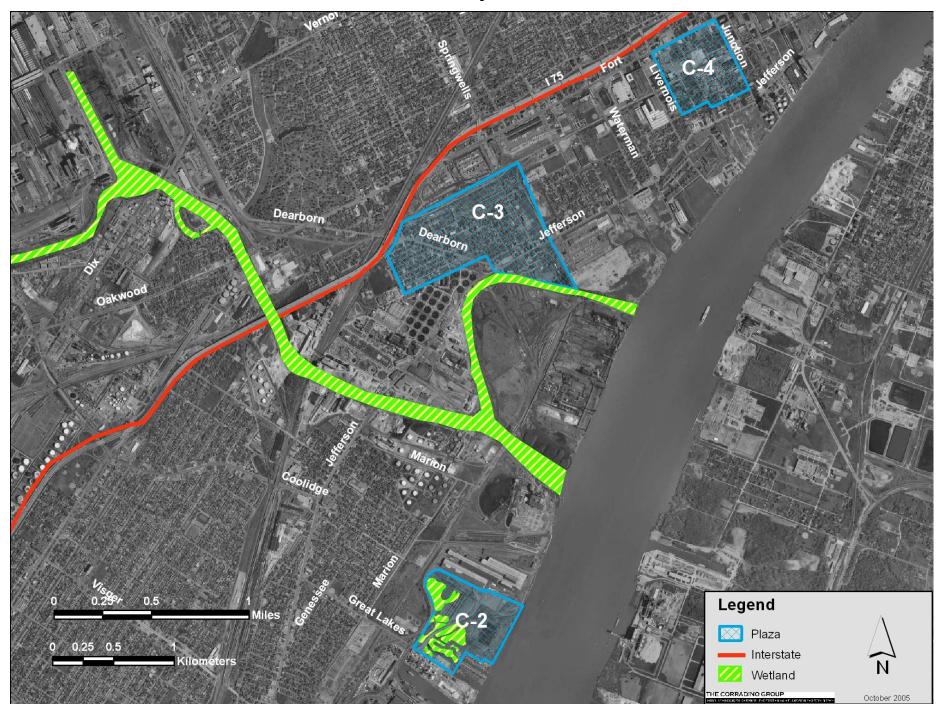

## Wetlands

Wetlands S-1 through S-4

Wetlands S-5

Wetlands C-2 through C-4

Wetlands II-2 through II-4

Wetlands N-1

**Endangered Species** 

Endangered Species S-1 through S-4