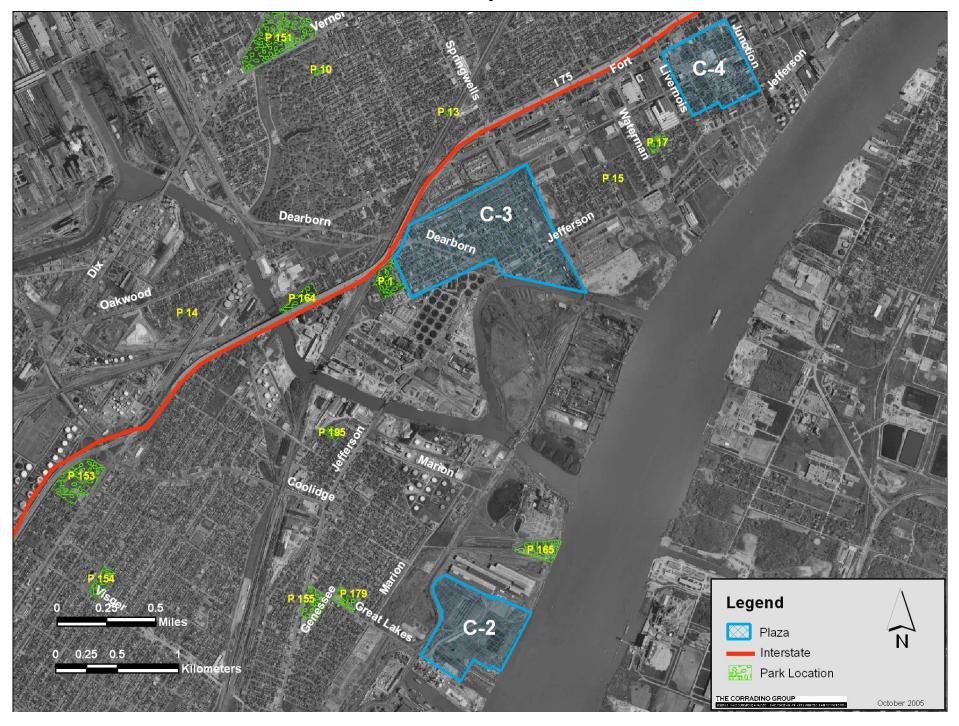

## Environmental Sites Affecting Plan Implementation S-5

Environmental Sites Affecting Plan Implementation C-2 through C-4

**Public Parks** 

Public Parks S-1 through S-4

Public Parks S-5

Public Parks C-2 through C-4

Public Parks II-2 through II-4

Public Parks N-1

| Park                        | Label |
|-----------------------------|-------|
| Delray Playfield            | P 1   |
| Murphy Playlot              | P 2   |
| Rosevelt park               | P 3   |
| Nagel Park                  | P 4   |
| Riverside Park              | P 5   |
| Riverside Park              | P6    |
| Scripps Playground          | P 7   |
| Stanton Playground          | P 8   |
| Rosevelt Park               | P 9   |
| Weiss Playground            | P 10  |
| Boyer Playfield             | P 11  |
| No Name                     | P 12  |
| Mark Weiss Playlot          | P 13  |
| Marvin Penz Playlot         | P 14  |
| Post Street Park            | P 15  |
| Military Regular Park       | P 16  |
| Rademacher Playground       | P 17  |
| Stanton Park                | P 18  |
| Windmill Pointe Park        | P 19  |
| Mariner Park                | P 20  |
| Lakewood Ford Brush Park    | P 21  |
| Wyandotte Memorial Park     | P 22  |
| Cook Park                   | P 23  |
| Kiwanis Park                | P 24  |
| Cornerstone Court           | P 25  |
| Sultana Bar Golf Course     | P 26  |
| Lange Memorial Park         | P 27  |
| Cobb Mem. Park              | P 28  |
| Oak Club Playground         | P 29  |
| Lakes of Taylor Golf Course | P 30  |