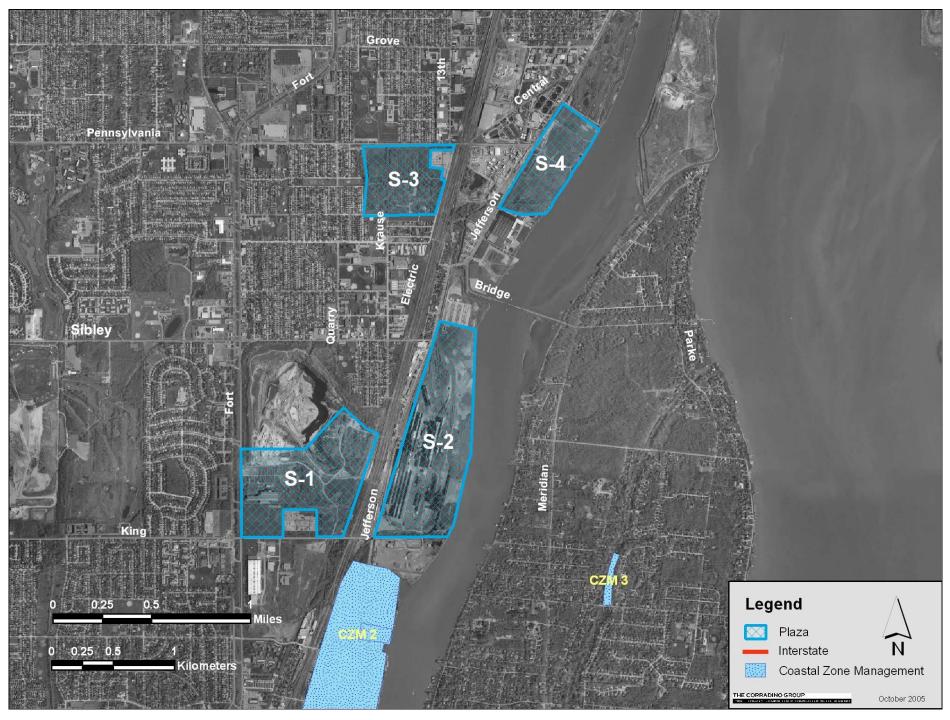

#### Environmental Sites Affecting Plan Implementation S-1 through S-4

**Coastal Zone Management Projects** 

Coastal Zone Management Plans S-1 through S-4

Coastal Zone Management Plans S-5