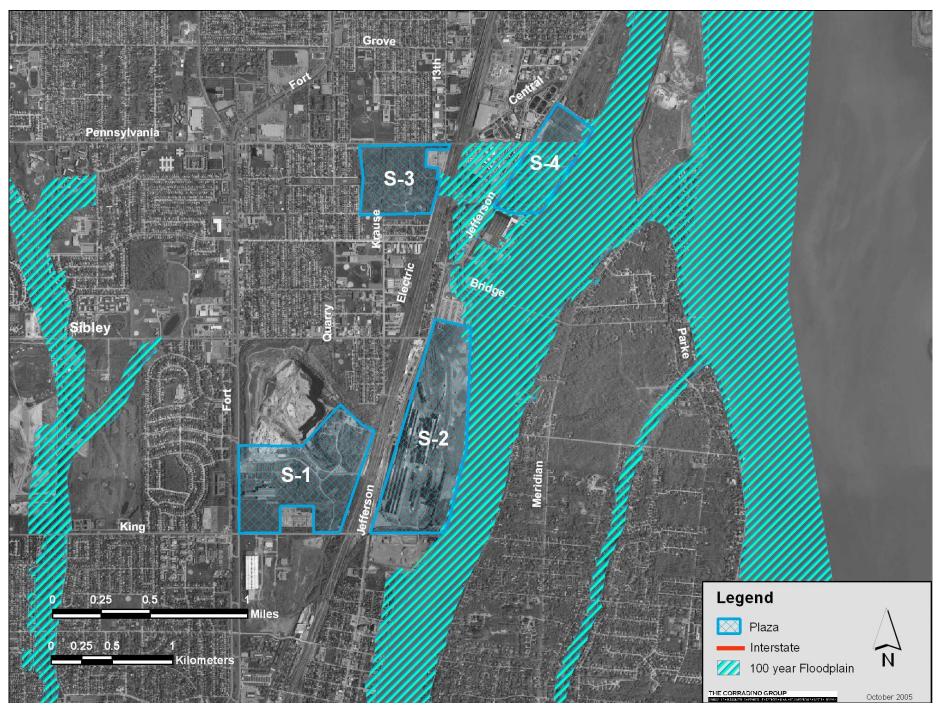

#### Environmental Sites Affecting Plan Implementation S-1 through S-4

## Floodplains

Floodplains S-1 through S-4

Floodplains S-5

Floodplains C-2 through C-4

Floodplains II-2 through II-4

Floodplains N-1

Streams and Water Crossings