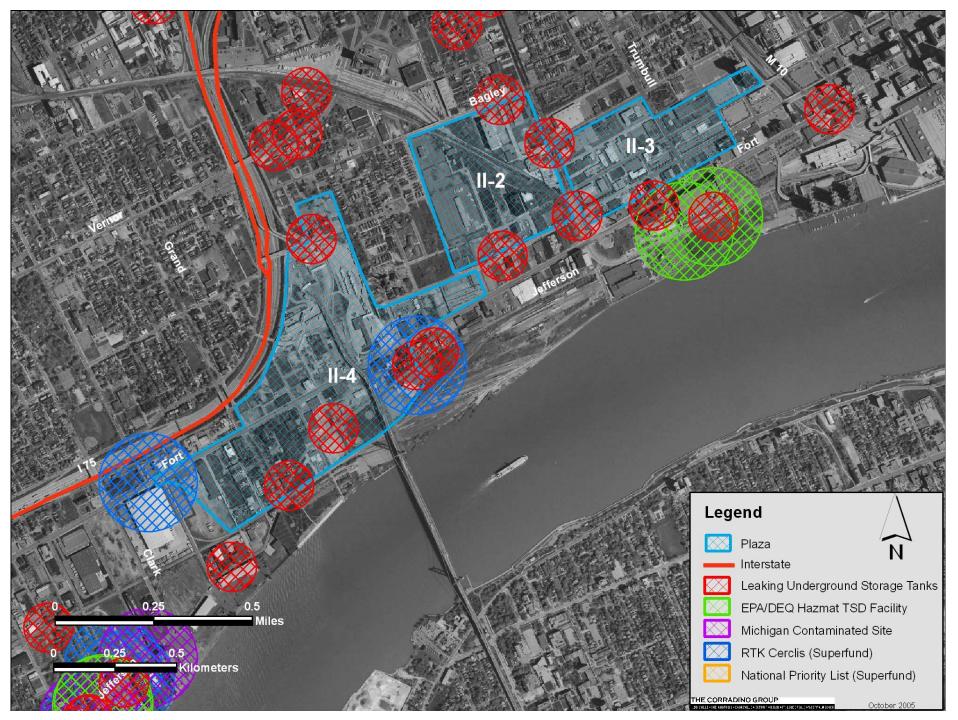

#### Environmental Sites Affecting Plan Implementation II-2 through II-4

Environmental Sites Affecting Plan Implementation N-1