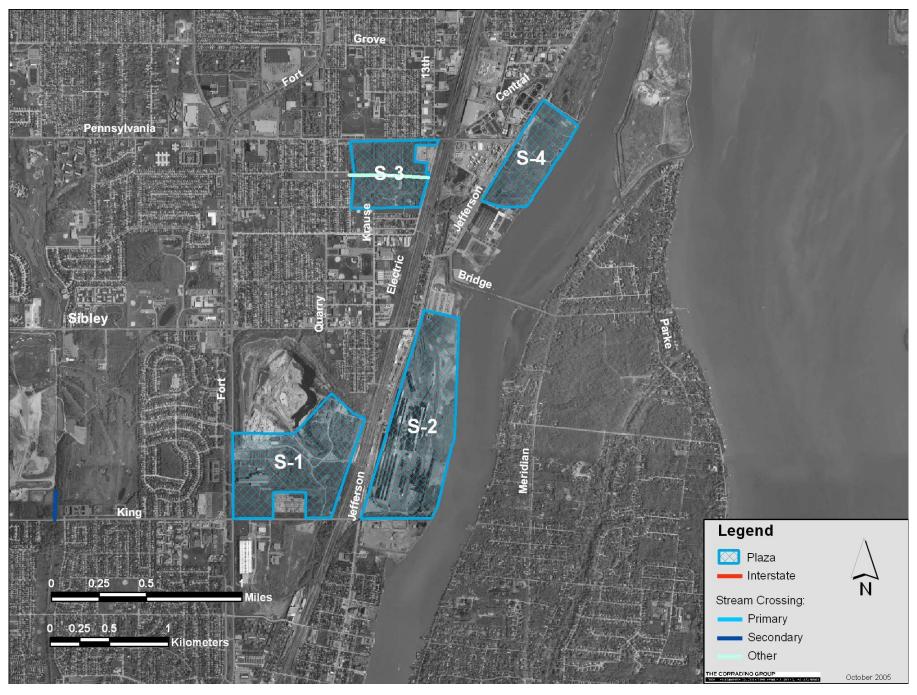

#### Environmental Sites Affecting Plan Implementation S-1 through S-4

#### Streams and Other Water Crossings S-1 through S-4

Streams and Other Water Crossings S-5

Streams and Other Water Crossings C-2 through C-4

Streams and Other Water Crossings N-1