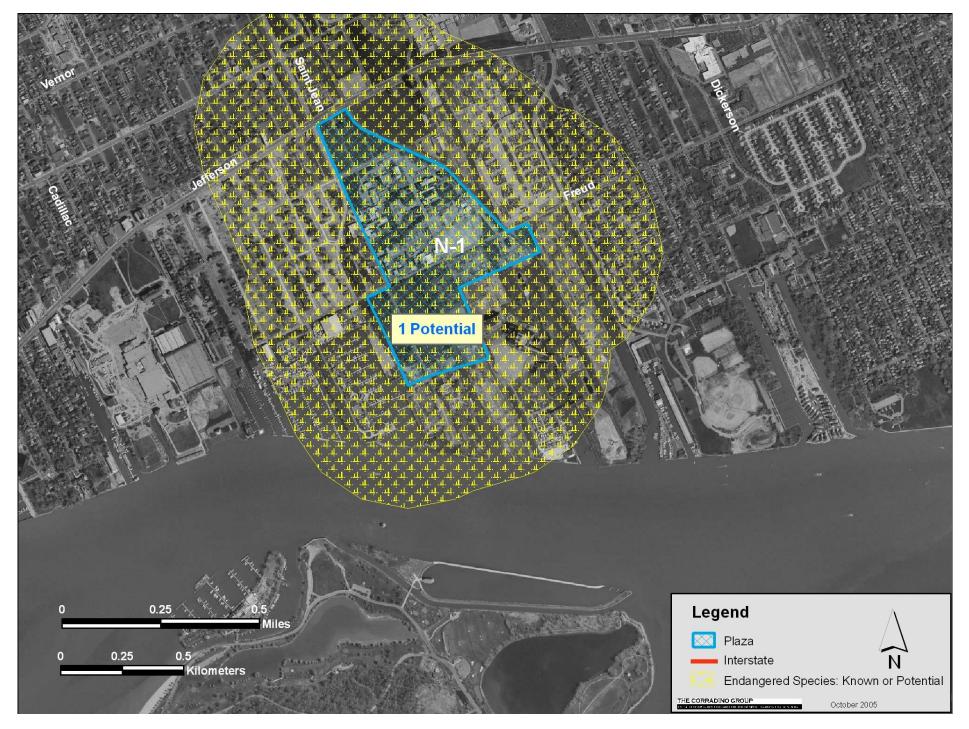

#### Environmental Sites Affecting Plan Implementation II-2 through II-4

Environmental Sites Affecting Plan Implementation N-1

Endangered Species S-5

Endangered Species C-2 through C-4

Endangered Species II-2 through II-4

Endangered Species N-1