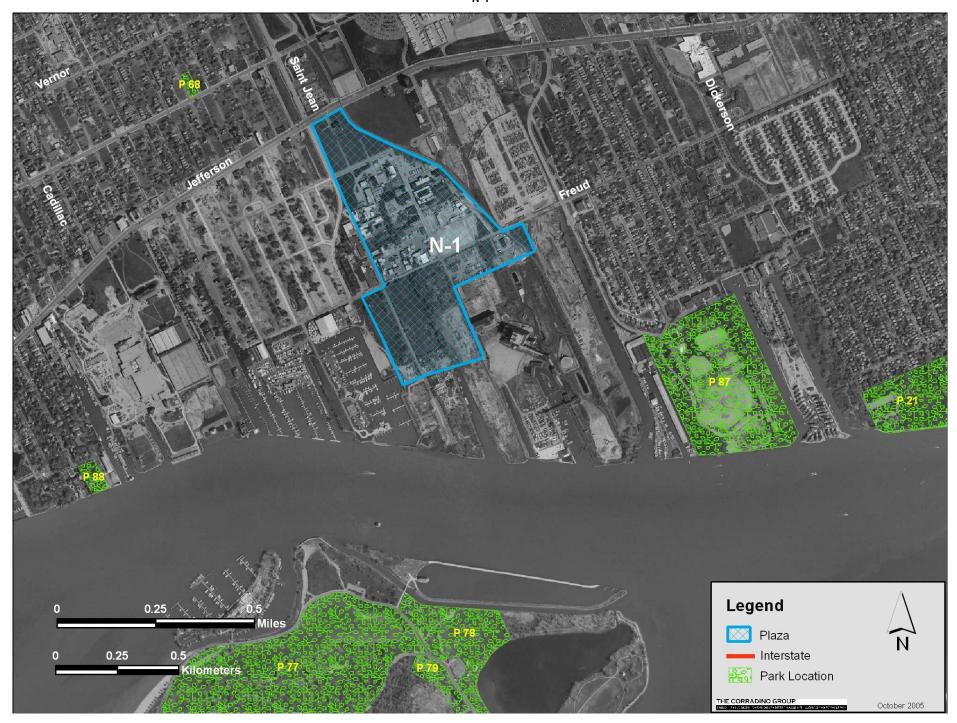

#### Environmental Sites Affecting Plan Implementation II-2 through II-4

Environmental Sites Affecting Plan Implementation N-1

**Public Parks** 

Public Parks S-1 through S-4

Public Parks S-5

Public Parks C-2 through C-4

Public Parks II-2 through II-4

Public Parks N-1

| Park                        | Label |
|-----------------------------|-------|
| Delray Playfield            | P 1   |
| Murphy Playlot              | P 2   |
| Rosevelt park               | P 3   |
| Nagel Park                  | P 4   |
| Riverside Park              | P 5   |
| Riverside Park              | P6    |
| Scripps Playground          | P 7   |
| Stanton Playground          | P 8   |
| Rosevelt Park               | P 9   |
| Weiss Playground            | P 10  |
| Boyer Playfield             | P 11  |
| No Name                     | P 12  |
| Mark Weiss Playlot          | P 13  |
| Marvin Penz Playlot         | P 14  |
| Post Street Park            | P 15  |
| Military Regular Park       | P 16  |
| Rademacher Playground       | P 17  |
| Stanton Park                | P 18  |
| Windmill Pointe Park        | P 19  |
| Mariner Park                | P 20  |
| Lakewood Ford Brush Park    | P 21  |
| Wyandotte Memorial Park     | P 22  |
| Cook Park                   | P 23  |
| Kiwanis Park                | P 24  |
| Cornerstone Court           | P 25  |
| Sultana Bar Golf Course     | P 26  |
| Lange Memorial Park         | P 27  |
| Cobb Mem. Park              | P 28  |
| Oak Club Playground         | P 29  |
| Lakes of Taylor Golf Course | P 30  |