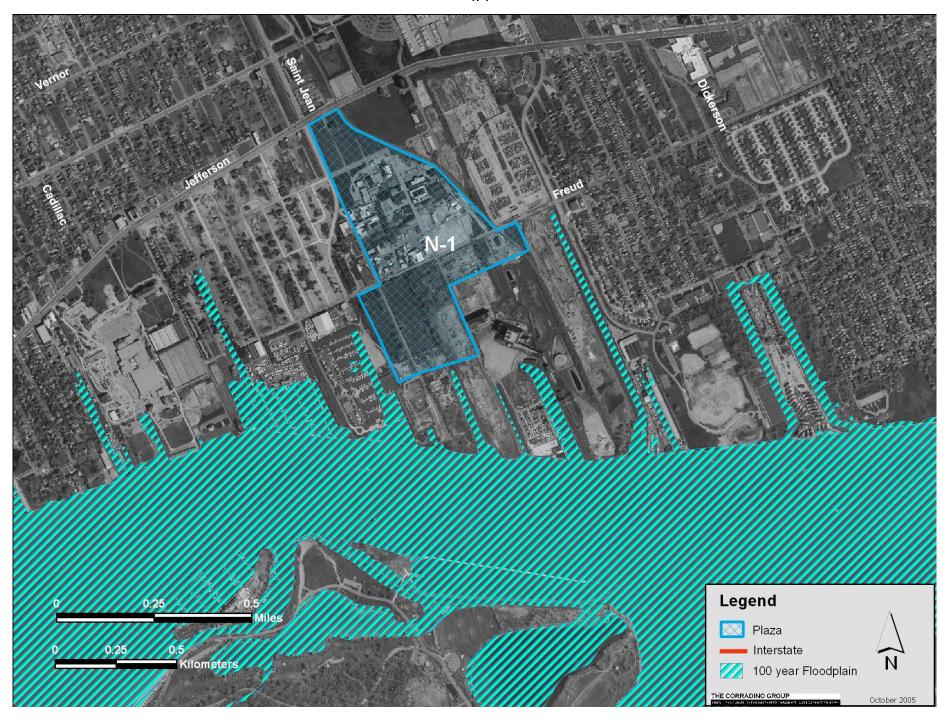

#### Environmental Sites Affecting Plan Implementation II-2 through II-4

Environmental Sites Affecting Plan Implementation N-1

## Floodplains

Floodplains S-1 through S-4

Floodplains S-5

Floodplains C-2 through C-4

Floodplains II-2 through II-4

Floodplains N-1

Streams and Water Crossings