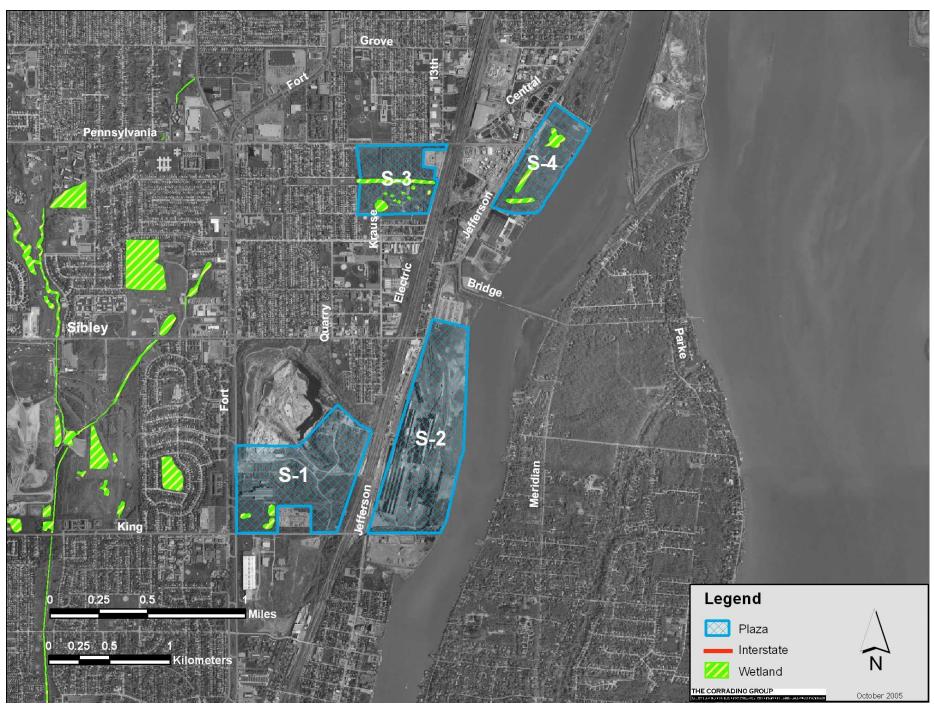

|
| Brewer Playfield             | P 198 |

**Coastal Zone Management Projects** 

Coastal Zone Management Plans S-1 through S-4



Coastal Zone Management Plans S-5





#### Coastal Zone Management Plans II-2 through II-4



Coastal Zone Management Plans N-1



| Label |
|-------|
| CZM 1 |
| CZM 2 |
| CZM 3 |
| CZM 4 |
| CZM 5 |
|       |

## 3.1.4 Protect the Natural Environment

## Floodplains

Floodplains S-1 through S-4



Floodplains S-5



Floodplains C-2 through C-4



Floodplains II-2 through II-4



Floodplains N-1



Streams and Water Crossings

#### Streams and Other Water Crossings S-1 through S-4



Streams and Other Water Crossings S-5



Streams and Other Water Crossings C-2 through C-4





Streams and Other Water Crossings N-1



## Wetlands

Wetlands S-1 through S-4



Wetlands S-5



Wetlands C-2 through C-4



Wetlands II-2 through II-4





Wetlands N-1

**Endangered Species** 

Endangered Species S-1 through S-4



Endangered Species S-5



Endangered Species C-2 through C-4



Endangered Species II-2 through II-4



Endangered Species N-1



#### Legend

| Legend                                           |
|--------------------------------------------------|
| Known to occur within/near route/interchange     |
| Some potential to occur within route/interchange |
| Not expected to occur within route/interchange   |

| Common Nome            | Lest Observed Date                                                                                                                                                                                  | Federal