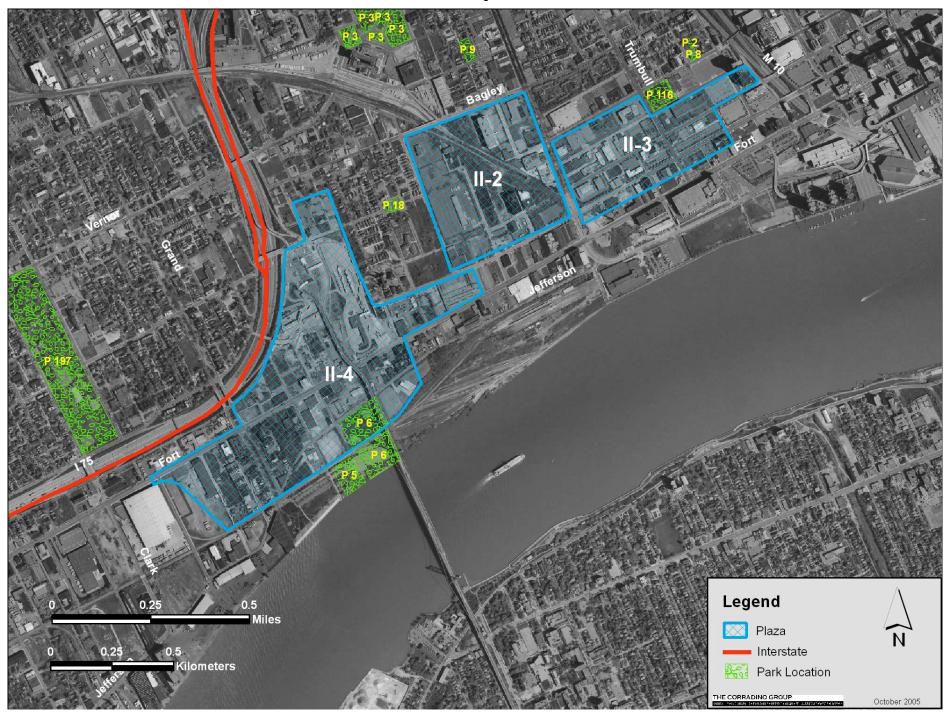

#### Environmental Sites Affecting Plan Implementation II-2 through II-4

Environmental Sites Affecting Plan Implementation N-1

**Public Parks** 

Public Parks S-1 through S-4

Public Parks S-5

Public Parks C-2 through C-4

Public Parks II-2 through II-4

Public Parks N-1

| Park                        | Label |
|-----------------------------|-------|
| Delray Playfield            | P 1   |
| Murphy Playlot              | P 2   |
| Rosevelt park               | P 3   |
| Nagel Park                  | P 4   |
| Riverside Park              | P 5   |
| Riverside Park              | P6    |
| Scripps Playground          | P 7   |
| Stanton Playground          | P 8   |
| Rosevelt Park               | P 9   |
| Weiss Playground            | P 10  |
| Boyer Playfield             | P 11  |
| No Name                     | P 12  |
| Mark Weiss Playlot          | P 13  |
| Marvin Penz Playlot         | P 14  |
| Post Street Park            | P 15  |
| Military Regular Park       | P 16  |
| Rademacher Playground       | P 17  |
| Stanton Park                | P 18  |
| Windmill Pointe Park        | P 19  |
| Mariner Park                | P 20  |
| Lakewood Ford Brush Park    | P 21  |
| Wyandotte Memorial Park     | P 22  |
| Cook Park                   | P 23  |
| Kiwanis Park                | P 24  |
| Cornerstone Court           | P 25  |
| Sultana Bar Golf Course     | P 26  |
| Lange Memorial Park         | P 27  |
| Cobb Mem. Park              | P 28  |
| Oak Club Playground         | P 29  |
| Lakes of Taylor Golf Course | P 30  |