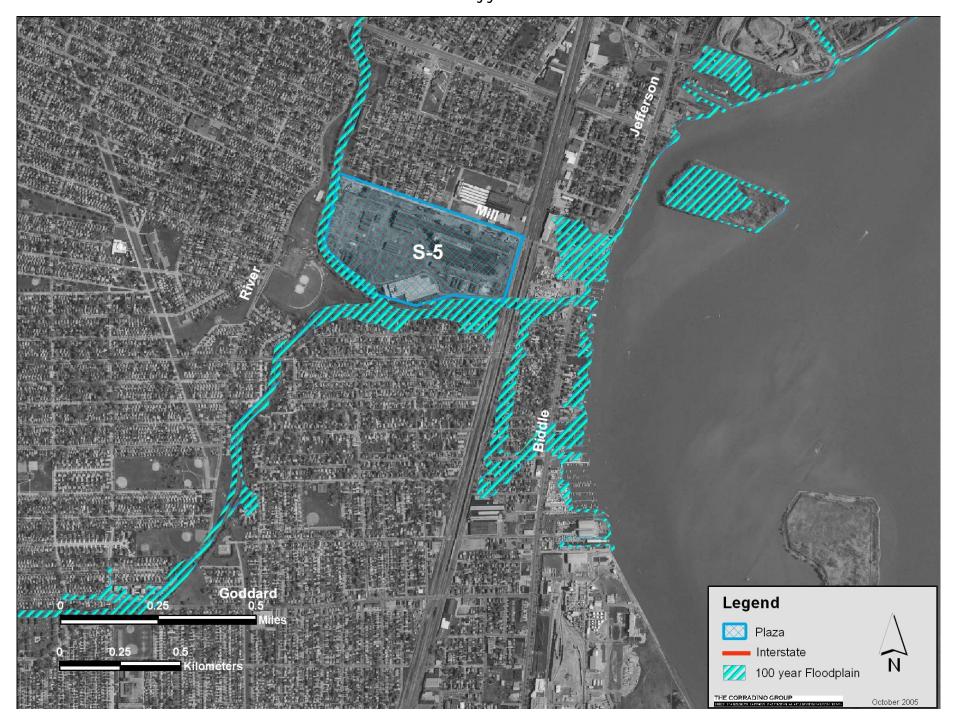

## Environmental Sites Affecting Plan Implementation S-5

Environmental Sites Affecting Plan Implementation C-2 through C-4

## Floodplains

Floodplains S-1 through S-4

Floodplains S-5

Floodplains C-2 through C-4

Floodplains II-2 through II-4

Floodplains N-1

Streams and Water Crossings