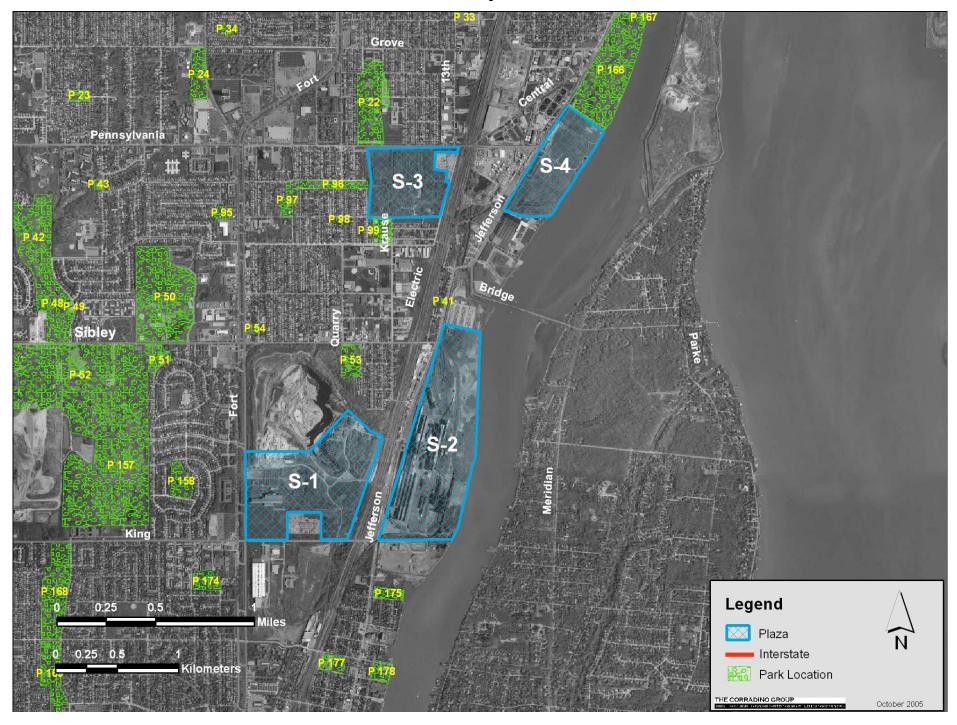

#### Environmental Sites Affecting Plan Implementation S-1 through S-4

**Public Parks** 

Public Parks S-1 through S-4

Public Parks S-5

Public Parks C-2 through C-4

Public Parks II-2 through II-4

Public Parks N-1

| Park                        | Label |
|-----------------------------|-------|
| Delray Playfield            | P 1   |
| Murphy Playlot              | P 2   |
| Rosevelt park               | P 3   |
| Nagel Park                  | P 4   |
| Riverside Park              | P 5   |
| Riverside Park              | P6    |
| Scripps Playground          | P 7   |
| Stanton Playground          | P 8   |
| Rosevelt Park               | P 9   |
| Weiss Playground            | P 10  |
| Boyer Playfield             | P 11  |
| No Name                     | P 12  |
| Mark Weiss Playlot          | P 13  |
| Marvin Penz Playlot         | P 14  |
| Post Street Park            | P 15  |
| Military Regular Park       | P 16  |
| Rademacher Playground       | P 17  |
| Stanton Park                | P 18  |
| Windmill Pointe Park        | P 19  |
| Mariner Park                | P 20  |
| Lakewood Ford Brush Park    | P 21  |
| Wyandotte Memorial Park     | P 22  |
| Cook Park                   | P 23  |
| Kiwanis Park                | P 24  |
| Cornerstone Court           | P 25  |
| Sultana Bar Golf Course     | P 26  |
| Lange Memorial Park         | P 27  |
| Cobb Mem. Park              | P 28  |
| Oak Club Playground         | P 29  |
| Lakes of Taylor Golf Course | P 30  |