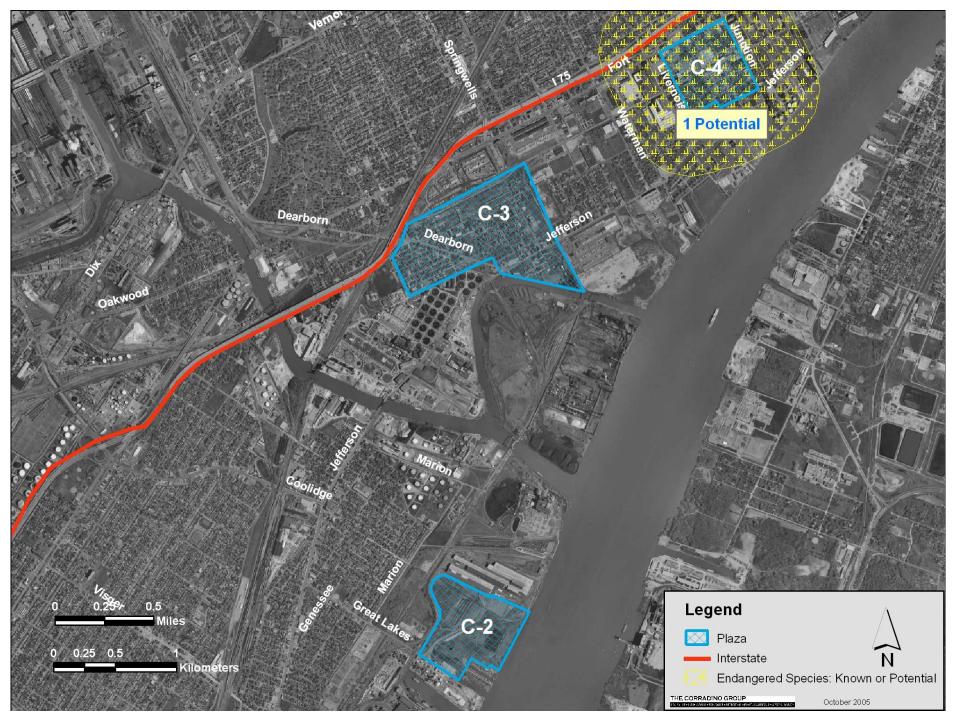

## Environmental Sites Affecting Plan Implementation S-5

Environmental Sites Affecting Plan Implementation C-2 through C-4

Endangered Species S-5

Endangered Species C-2 through C-4

Endangered Species II-2 through II-4

Endangered Species N-1