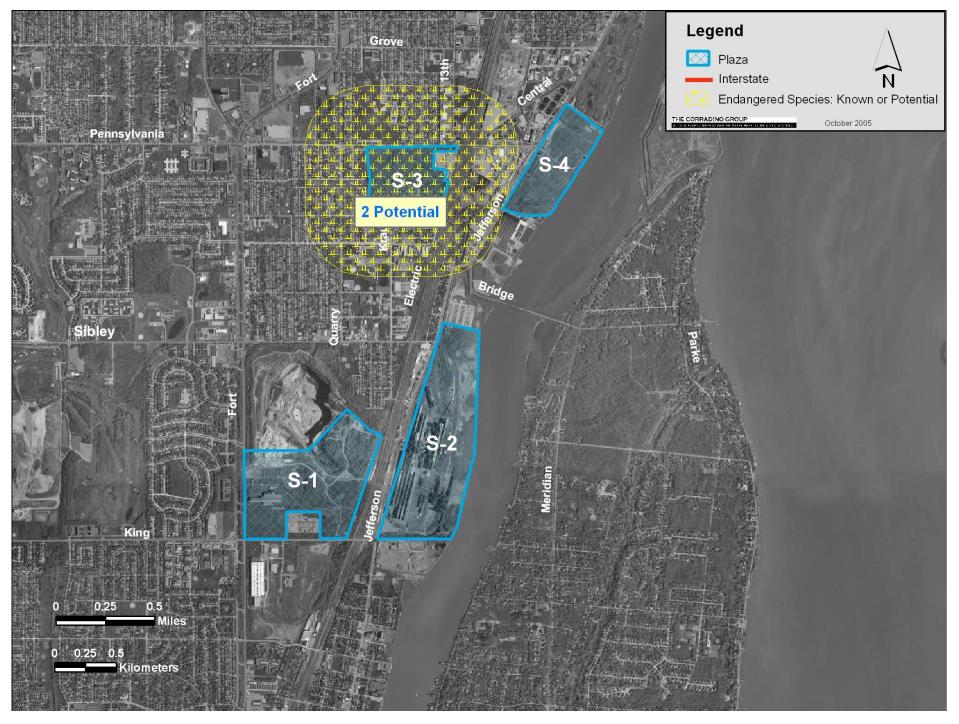

## Wetlands

Wetlands S-1 through S-4

Wetlands S-5

Wetlands C-2 through C-4

Wetlands II-2 through II-4

Wetlands N-1

**Endangered Species** 

Endangered Species S-1 through S-4

Endangered Species S-5

Endangered Species C-2 through C-4

Endangered Species II-2 through II-4

Endangered Species N-1

#### Legend

| Legend                                           |
|--------------------------------------------------|
| Known to occur within/near route/interchange     |
| Some potential to occur within route/interchange |
| Not expected to occur within route/interchange   |