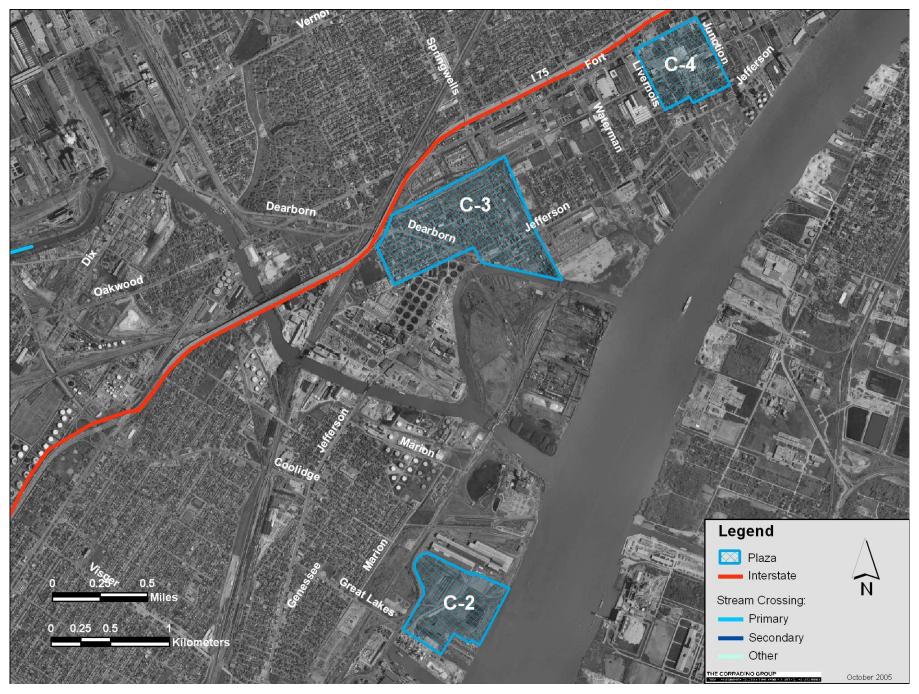

## Environmental Sites Affecting Plan Implementation S-5

Environmental Sites Affecting Plan Implementation C-2 through C-4

#### Streams and Other Water Crossings S-1 through S-4

Streams and Other Water Crossings S-5

Streams and Other Water Crossings C-2 through C-4

Streams and Other Water Crossings N-1