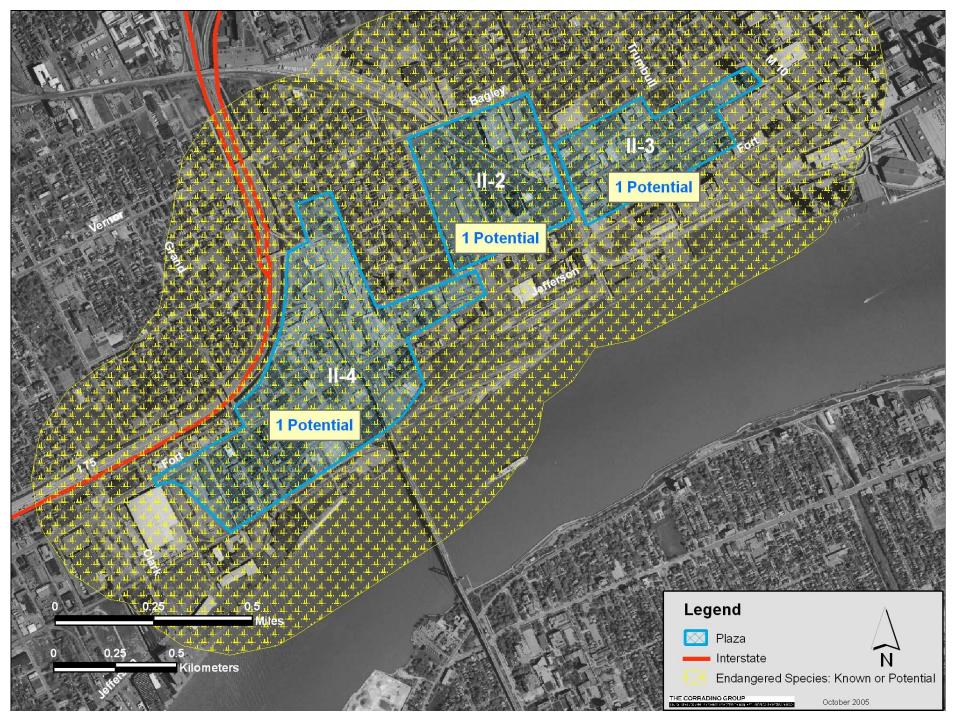

#### Environmental Sites Affecting Plan Implementation II-2 through II-4

Environmental Sites Affecting Plan Implementation N-1

Endangered Species S-5

Endangered Species C-2 through C-4

Endangered Species II-2 through II-4

Endangered Species N-1