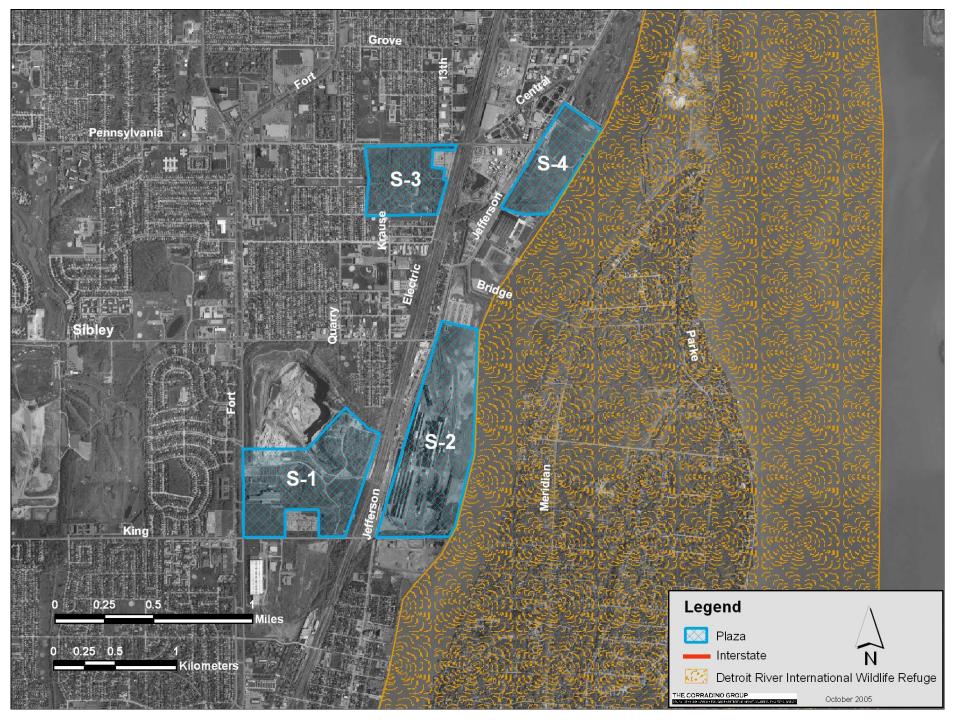

:LEEAnimal02SPeregrine Falcon2004-03-10PS:LEEAnimal02S | Common NameLast Observed DateStatusStatusCategoryTownRangeIndiana Bat or Indiana<br>Myotis1865LEEAnimal04S11EEastern Fox Snake1994TAnimal04S11EIndiana Bat or Indiana<br>Myotis1865LEEAnimal04S11EIndiana Bat or Indiana<br>Myotis1865LEEAnimal04S11EPeregrine Fox Snake1994TTAnimal04S11EPeregrine Falcon2004-03-10PS:LEEAnimal02S11EPeregrine Falcon2004-03-10PS:LEEAnimal02S11EPeregrine Falcon2004-03-10PS:LEEAnimal02S11EPeregrine Falcon2004-03-10PS:LEEAnimal02S11EPeregrine Falcon2004-03-10PS:LEEAnimal02S11E |

\* Data from Michigan Natural Features database for the Detroit, Dearborn, and Wyandotte Quads. The list above excludes listed fish and mussel species.

Wildlife Refuges

#### Detroit River International Wildlife Refuge S-1 through S-4



Detroit River International Wildlife Refuge S-5



#### Detroit River International Wildlife Refuge C-2 through C-4







### Farmland

# Plaza Sites will have No Impact on Farmland

# 3.1.5 Improve Regional Mobility

**Detour of Local Arterials** 

Detour of Local Arterials S-1 through S-4



Detour of Local Arterials S-5



Detour of Local Arterials C-2 through C-4



Detour of Local Arterials II-2 through II-4



Detour of Local Arterials N-1



3.1.6 Maintain Air Quality

No graphics were developed for this evaluation factor