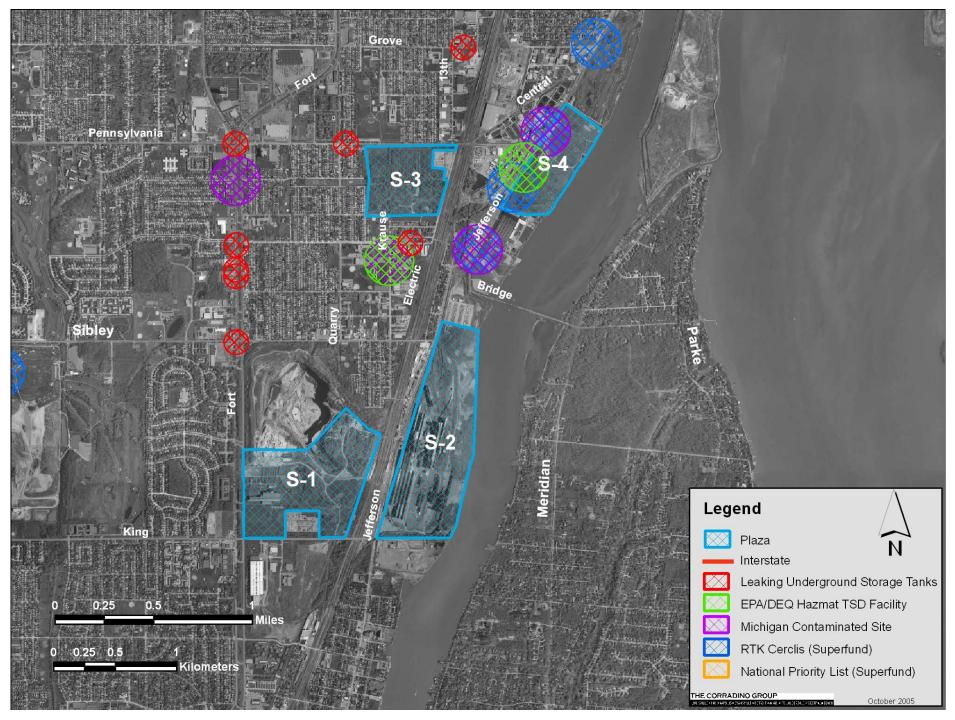

3.1.2 Maintain Consistency with Local Planning

**Environmental Sites Affecting Plan Implementation** 

#### Environmental Sites Affecting Plan Implementation S-1 through S-4



## Environmental Sites Affecting Plan Implementation S-5



Environmental Sites Affecting Plan Implementation C-2 through C-4



#### Environmental Sites Affecting Plan Implementation II-2 through II-4



Environmental Sites Affecting Plan Implementation N-1



# 3.1.3 Protect Cultural Resources

Above Ground Historic Resources

Historic Resources S-1 through S-4



Historic Resources S-5



Historic Resources C-2 through C-4



Historic Resources II-2 through II-4



Historic Resources N-1



| NRHP Sites / Structures                           |         |                                              |          |
|---------------------------------------------------|---------|----------------------------------------------|----------|
| Name                                              | L