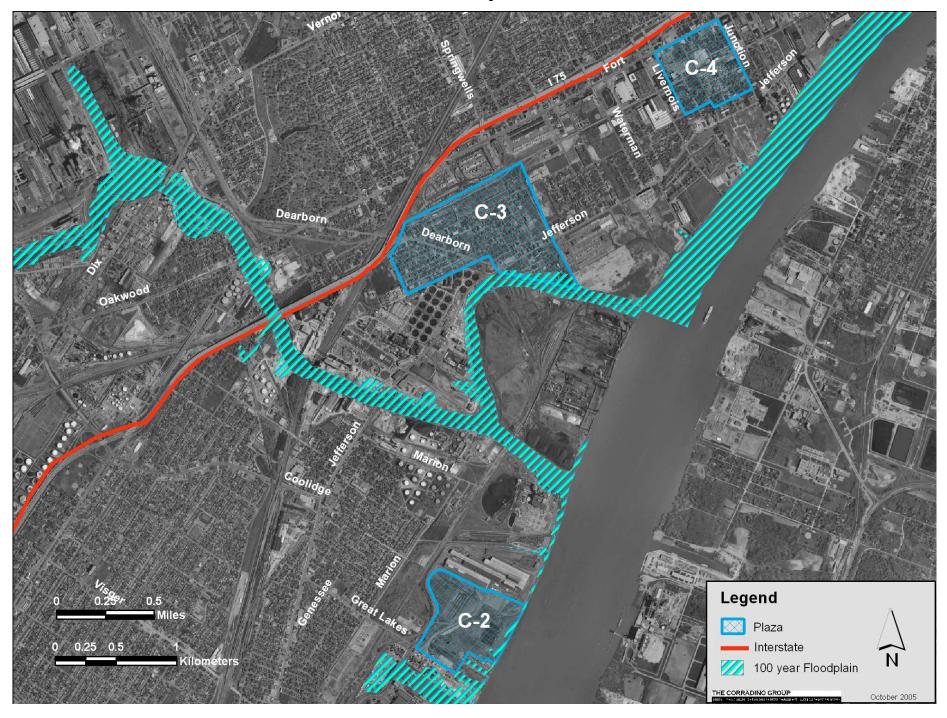

## Environmental Sites Affecting Plan Implementation S-5

Environmental Sites Affecting Plan Implementation C-2 through C-4

## Floodplains

Floodplains S-1 through S-4

Floodplains S-5

Floodplains C-2 through C-4

Floodplains II-2 through II-4

Floodplains N-1

Streams and Water Crossings