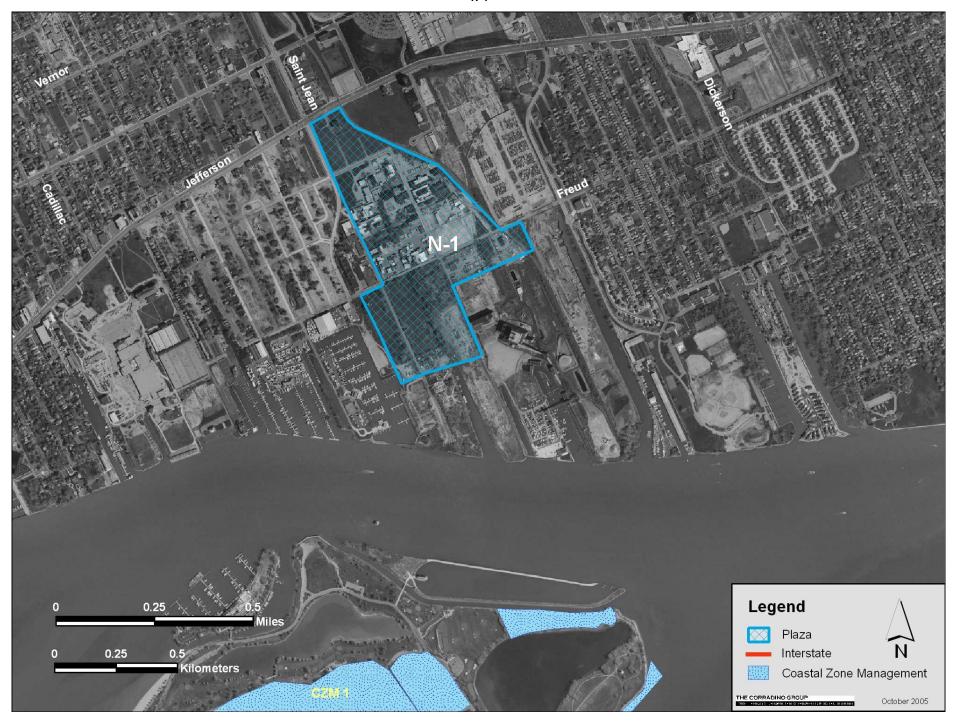

#### Environmental Sites Affecting Plan Implementation II-2 through II-4

Environmental Sites Affecting Plan Implementation N-1

#### Coastal Zone Management Plans II-2 through II-4

Coastal Zone Management Plans N-1

| Label |
|-------|
| CZM 1 |
| CZM 2 |
| CZM 3 |
| CZM 4 |
| CZM 5 |
|       |