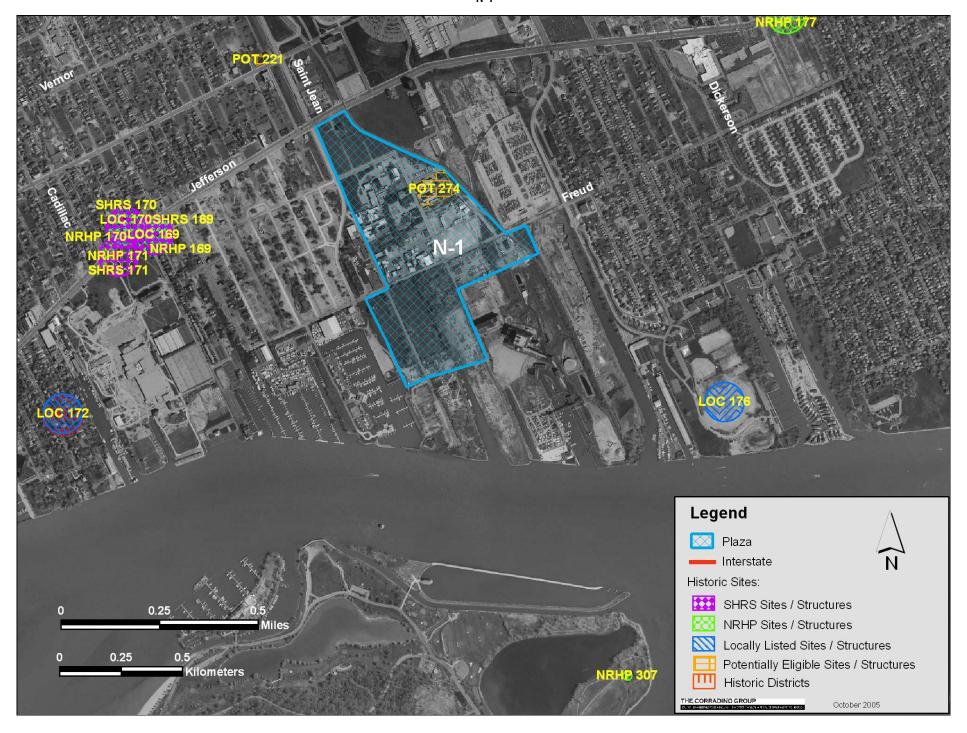

#### Environmental Sites Affecting Plan Implementation II-2 through II-4

Environmental Sites Affecting Plan Implementation N-1

# 3.1.3 Protect Cultural Resources

Above Ground Historic Resources

Historic Resources S-1 through S-4

Historic Resources S-5

Historic Resources C-2 through C-4

Historic Resources II-2 through II-4

Historic Resources N-1