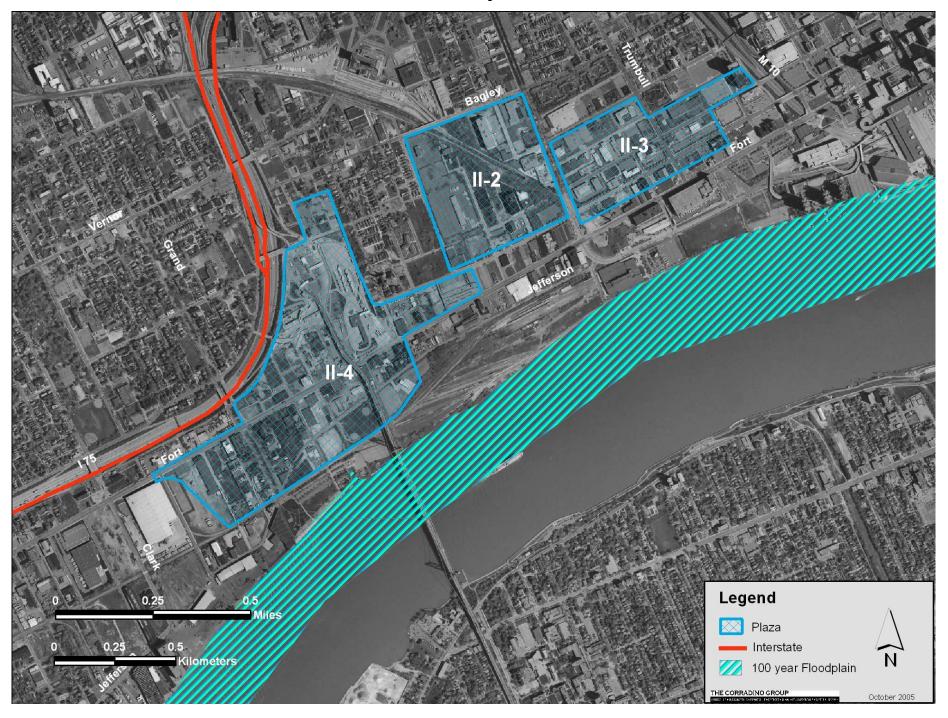

#### Environmental Sites Affecting Plan Implementation II-2 through II-4

Environmental Sites Affecting Plan Implementation N-1

## Floodplains

Floodplains S-1 through S-4

Floodplains S-5

Floodplains C-2 through C-4

Floodplains II-2 through II-4

Floodplains N-1

Streams and Water Crossings