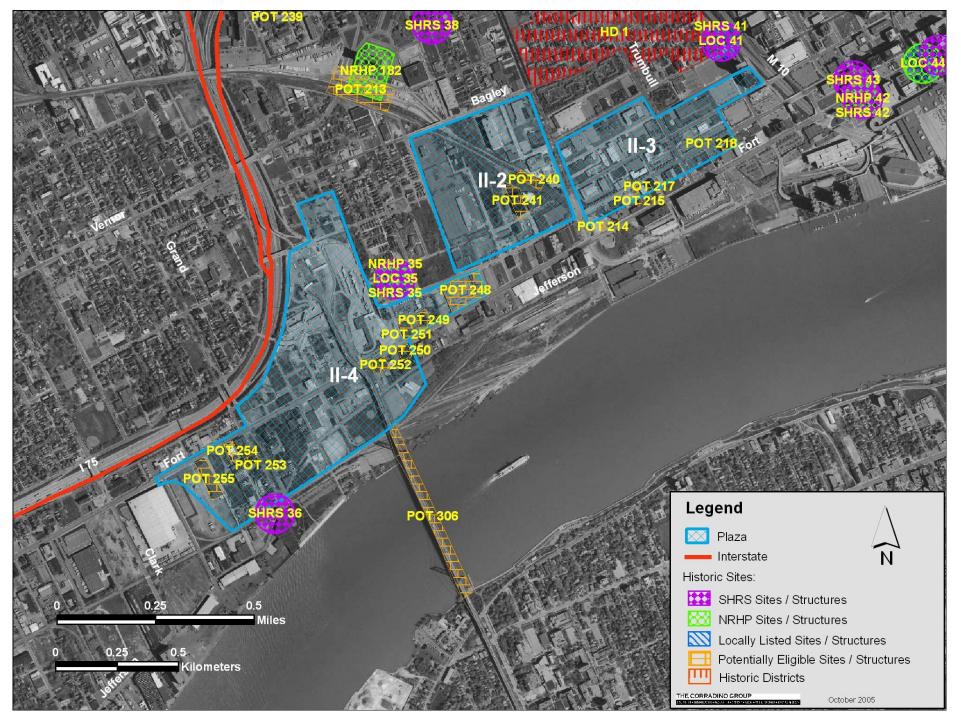

#### Environmental Sites Affecting Plan Implementation II-2 through II-4

Environmental Sites Affecting Plan Implementation N-1

# 3.1.3 Protect Cultural Resources

Above Ground Historic Resources

Historic Resources S-1 through S-4

Historic Resources S-5

Historic Resources C-2 through C-4

Historic Resources II-2 through II-4

Historic Resources N-1