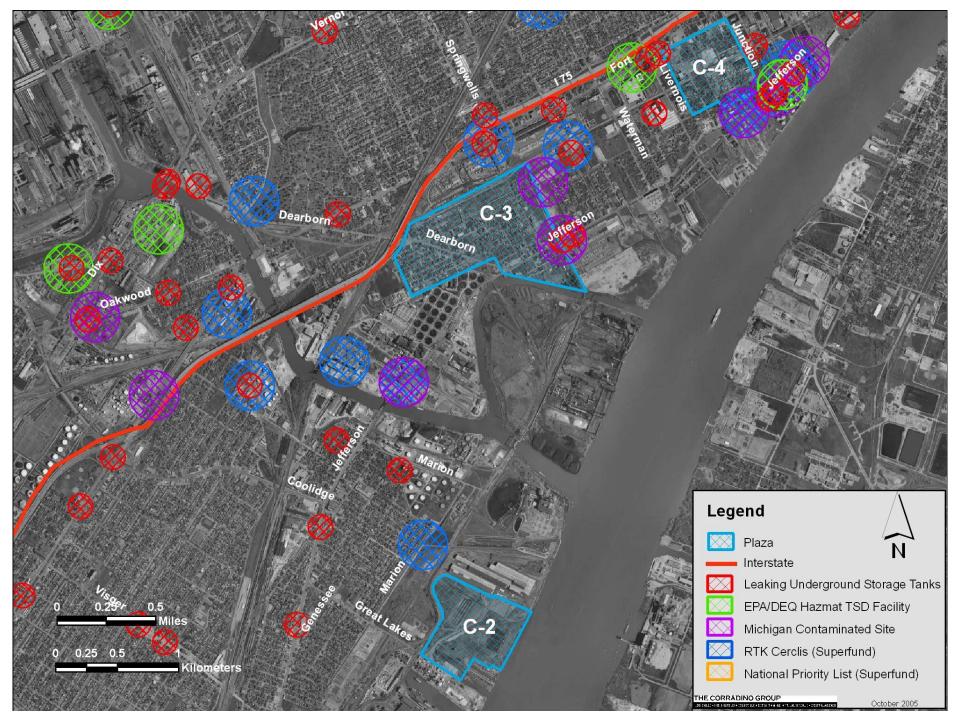

## Environmental Sites Affecting Plan Implementation S-5

Environmental Sites Affecting Plan Implementation C-2 through C-4