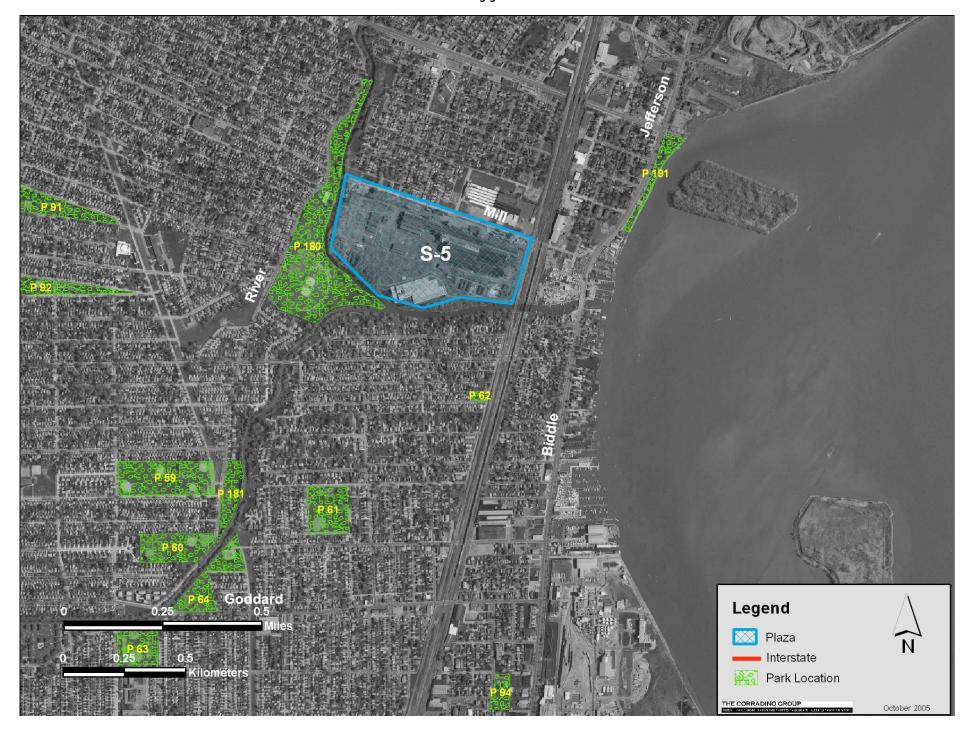

## Environmental Sites Affecting Plan Implementation S-5

Environmental Sites Affecting Plan Implementation C-2 through C-4

**Public Parks** 

Public Parks S-1 through S-4

Public Parks S-5

Public Parks C-2 through C-4

Public Parks II-2 through II-4

Public Parks N-1

| Park                        | Label |
|-----------------------------|-------|
| Delray Playfield            | P 1   |
| Murphy Playlot              | P 2   |
| Rosevelt park               | P 3   |
| Nagel Park                  | P 4   |
| Riverside Park              | P 5   |
| Riverside Park              | P6    |
| Scripps Playground          | P 7   |
| Stanton Playground          | P 8   |
| Rosevelt Park               | P 9   |
| Weiss Playground            | P 10  |
| Boyer Playfield             | P 11  |
| No Name                     | P 12  |
| Mark Weiss Playlot          | P 13  |
| Marvin Penz Playlot         | P 14  |
| Post Street Park            | P 15  |
| Military Regular Park       | P 16  |
| Rademacher Playground       | P 17  |
| Stanton Park                | P 18  |
| Windmill Pointe Park        | P 19  |
| Mariner Park                | P 20  |
| Lakewood Ford Brush Park    | P 21  |
| Wyandotte Memorial Park     | P 22  |
| Cook Park                   | P 23  |
| Kiwanis Park                | P 24  |
| Cornerstone Court           | P 25  |
| Sultana Bar Golf Course     | P 26  |
| Lange Memorial Park         | P 27  |
| Cobb Mem. Park              | P 28  |
| Oak Club Playground         | P 29  |
| Lakes of Taylor Golf Course | P 30  |