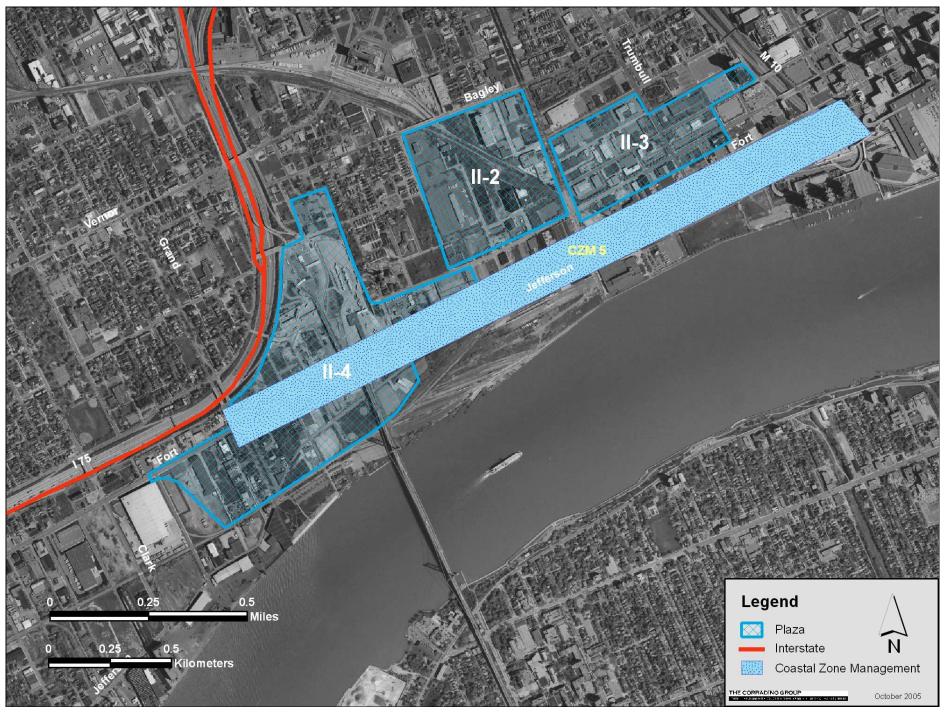

#### Environmental Sites Affecting Plan Implementation II-2 through II-4

Environmental Sites Affecting Plan Implementation N-1

#### Coastal Zone Management Plans II-2 through II-4

Coastal Zone Management Plans N-1

| Label |
|-------|
| CZM 1 |
| CZM 2 |
| CZM 3 |
| CZM 4 |
| CZM 5 |
|       |